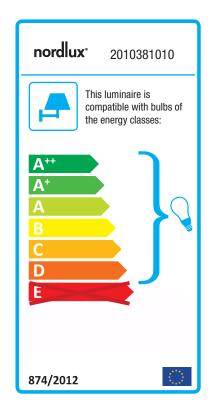

Area: Indoor

Energy class A++ - D

Pine is a decorative series in an industrial design that creates a nice contrast to the bright Nordic interior style. With the combination of the matte metal and elegant brass details, the series obtains an exclusive look. Pine gets a unique character and an innovative light experience with the small holes in the top and side of the shade, creating a beautiful effect when the light is spreading out into the room.