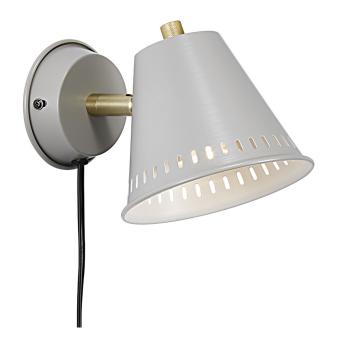

## **Pine**

Item number: 2010381010 Grey EAN: 5704924001390

Packaging unit 6 Material: Metal

IP20, Class 2 (Double isolated), 230V

Cord: 150 cm, Black

Can the cable be replaced? Yes

Switch on the fixture

GU10, Max. 15W, Light source not included

Area: Indoor

Energy class A++ - D

Pine is a decorative series in an industrial design that creates a nice contrast to the bright Nordic interior style. With the combination of the matte metal and elegant brass details, the series obtains an exclusive look. Pine gets a unique character and an innovative light experience with the small holes in the top and side of the shade, creating a beautiful effect when the light is spreading out into the room.