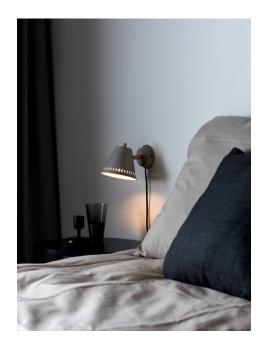

Area: Indoor

Energy class A++ - D

Pine is a decorative series in an industrial design that creates a nice contrast to the bright Nordic interior style. With the combination of the matte metal and elegant brass details, the series obtains an exclusive look. Pine gets a unique character and an innovative light experience with the small holes in the top and side of the shade, creating a beautiful effect when the light is spreading out into the room.